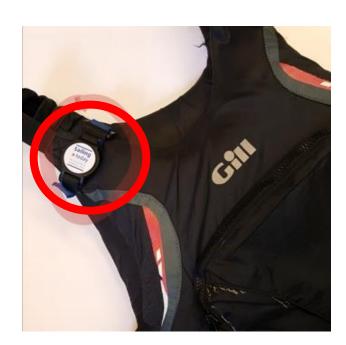

## **MEASUREMENT**

- Tags will only be issued when your Measurement form submission has been approved by the Measurer
- Tags to be worn on the shoulder of your PFD Same place all sailors
- Each Sailor will be scanned ON and OFF the water daily
- · This is the official Sign ON / Sign OFF to race

- . NO TAG NO RACING YOU MUST HAVE YOUR TAG TO GO RACING EVERYDAY
- · Scan on & off water, even if back on shore for a short time
- \$200 fine if LOST / forgotten / misplaced and needs to be replaced

TAGS WILL BE COLLECTED ON THE RAMP AT THE END OF THE REGATTA